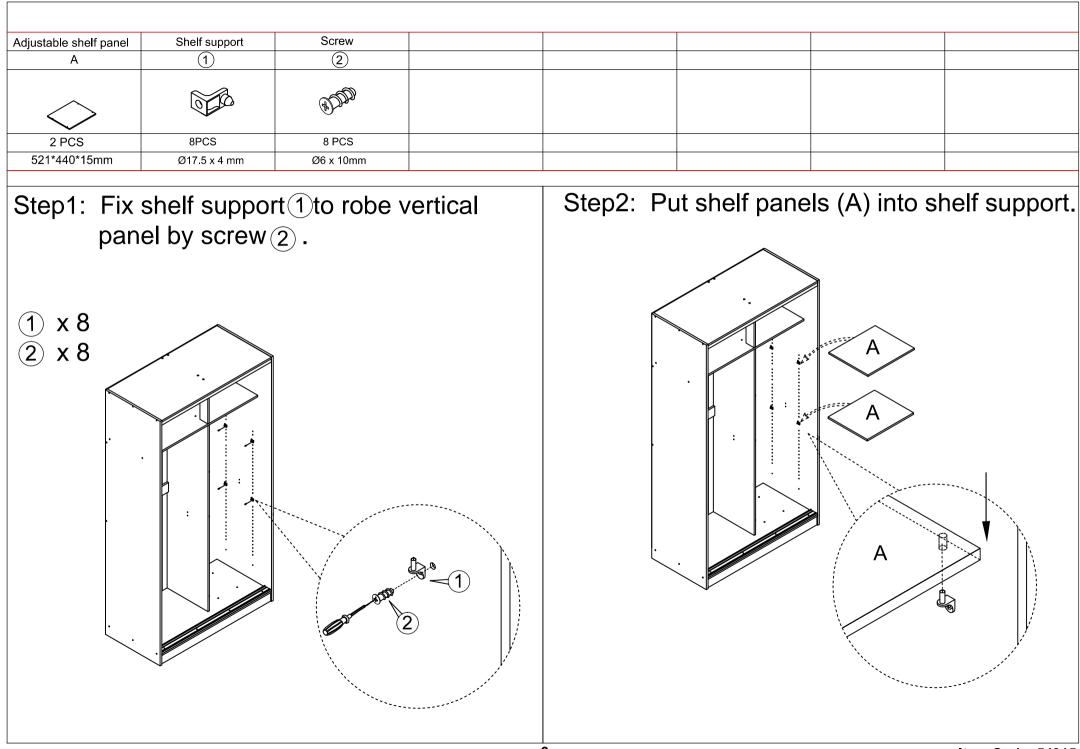

## ASSEMBLY INSTRUCTION Spacemaster Babylon 2 Piece Shelf Insert

ITEM CODE 54915 Imported by Amart Furniture Pty Ltd,Qld ,Brisbane Australia.

For any assistance with assembly or for missing parts please phone Amart Furniture Ewing Road , Customer Service Free call 1800 351 084