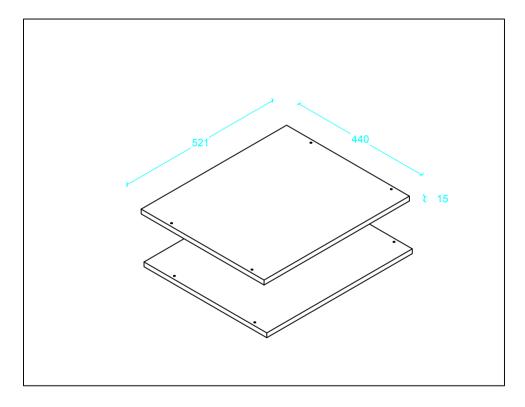

## ASSEMBLY INSTRUCTION Spacemaster Babylon 2 Piece Shelf Insert

ITEM CODE 54915 Imported by Amart Furniture Pty Ltd,Qld ,Brisbane Australia.

For any assistance with assembly or for missing parts please phone Amart Furniture Ewing Road , Customer Service Free call 1800 351 084